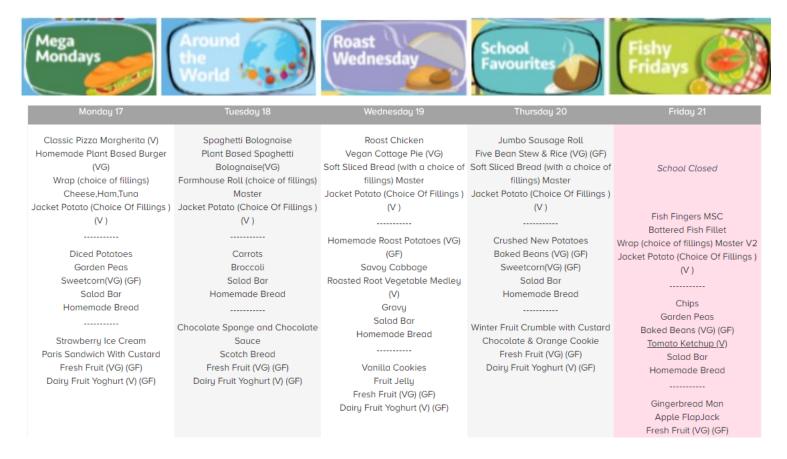

# School Meals Week Beginning 17th October 2022. Week 1.

Please visit <u>https://www.wickersleynorthfieldprimary.co.uk/parents/school-dinners</u> for further information.