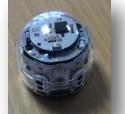

### Ozobots

The other week, Year 5 were lucky

enough to have DB Cargo UK come into school and enable them to experience Ozobots!

Ozobots are little

robots that are designed as an introduction to coding.

Students use color combinations to

move the Ozobot on a path from one location to another.

The possibilities for using this are endless!

Ozobots can be coded two ways:

online with Ozobot Blockly and screen-free with Color Codes. Their mission is to give all children the opportunity to create with technology.

The children in year 5 loved learning to code through them. Scan the QR code to find out more information.