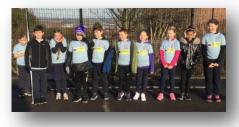

## **Sport Stars**

Wickersley Northfield Primary school took 2 teams to a Handball tournament last week.

They braved the elements and played extremely well, enjoying every game they participated in.

The 2 teams finished in 4th and 6th place which is a great achievement.

In other sporting news the tag rugby fixtures have come to an end with Wickersley Northfield Primary drawing all of their games.

Congratulations to everyone who were part of all of the teams.