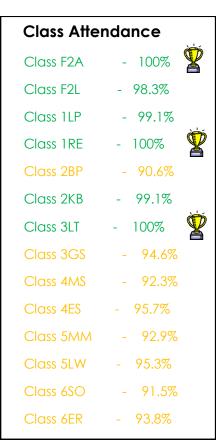

#### Attendance Information

77% - excellent attendance

90 - 96% - okay but try harder

less than 90% - improvement needed next week