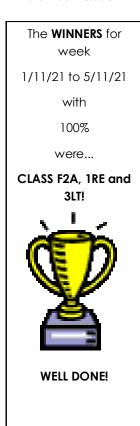

#### Attendance Information

77% - excellent attendance

90 - 96% - okay but try harder

less than 90% - improvement needed next week