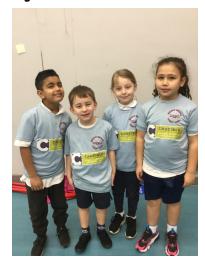

## U7 Hockey

On **Monday 13th January** our U7 hockey team played at St Anns Primary.

The U7 team Mya Pal Amelia Moore Qaasim Shah George Green

The team played extremely well - well done everyone!