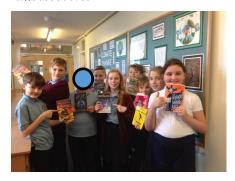

### Reading Ambassadors

Say hello to our new reading ambassadors!

Sam Teather, Emily Stevens (6ER) Harry Dawson, Tilly Duncan (6SO) Evan Cogill, Lily Duffy (5LW) Jacob Stacey, Ethan Potts, Amber Woolfall (5MM)

These children have been selected for their 'love of reading'. Our ambassadors will be encouraging and promoting reading for pleasure throughout school. This will include reviewing new books, contributing to reading areas/displays around school and supporting our upcoming 'Book Week' in March. They are looking forward to sharing their enjoyment of reading with everyone.