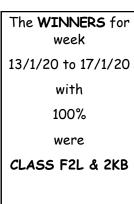

### Attendance Information

| Class Attendance |   |       |   |  |  |  |
|------------------|---|-------|---|--|--|--|
| Class F2A        | - | 96.7% |   |  |  |  |
| Class F2L        | - | 100%  | Ť |  |  |  |
| Class 1JH        | - | 99.3% |   |  |  |  |
| Class 1LP        | - | 98.6% |   |  |  |  |
| Class 2BP        | - | 98.0% | à |  |  |  |
| Class 2KB        | - | 100%  | Y |  |  |  |
| Class 3GS        | - | 99.3% |   |  |  |  |
| Class 3LT        | - | 96.1% |   |  |  |  |
| Class 4MS        | - | 97.5% |   |  |  |  |
| Class 4ES        | - | 97.0% |   |  |  |  |
| Class 5LW        | - | 98.0% |   |  |  |  |
| Class 5MM        | - | 98.7% |   |  |  |  |
| Class 650        | - | 99.3% |   |  |  |  |
| Class 6ER        | - | 92.3% |   |  |  |  |
| School Overall   | - | 97.9% |   |  |  |  |